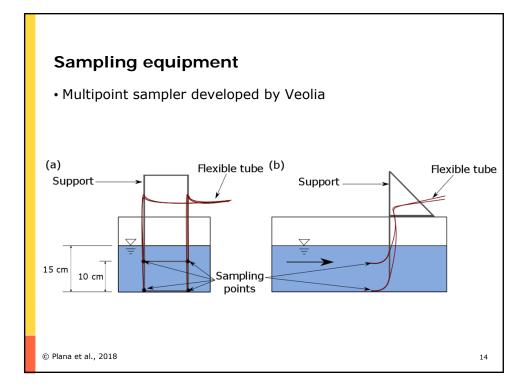

| Contents               |   |
|------------------------|---|
| Introduction           |   |
| Problem statement      |   |
| • Objective            |   |
| Materials and methods  |   |
| Results and discussion |   |
| Conclusions            |   |
|                        |   |
|                        |   |
|                        |   |
| © Plana et al., 2018   | 2 |































| Characterization method requirements <ul> <li>Criteria to select a characterization method</li> </ul> |                            |    |
|-------------------------------------------------------------------------------------------------------|----------------------------|----|
|                                                                                                       | Characterization<br>method |    |
| Be safe                                                                                               | ?                          |    |
| Be repeatable                                                                                         | ?                          |    |
| Be representative of reality