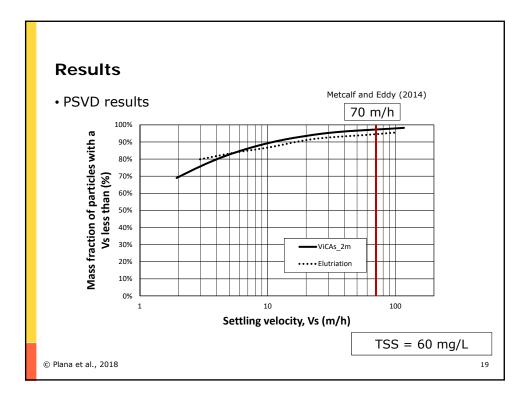

| ?                          |    |
| Be representative of reality                                                                          | ?                          |    |
| Require small sample quantity                                                                         | ?                          |    |
| Allow storage of sample before analysis                                                               | ?                          |    |
|                                                                                                       |                            |    |
| © Plana et al., 2018                                                                                  |                            | 18 |