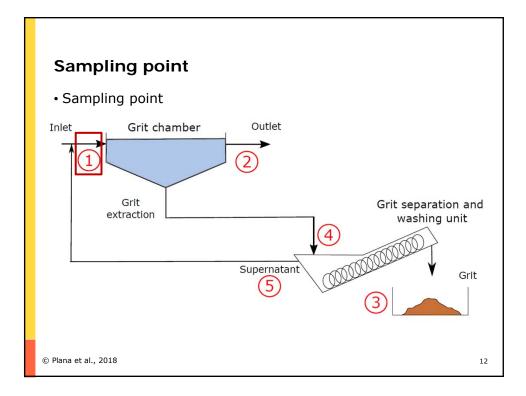

| Contents               |   |
|------------------------|---|
| Introduction           |   |
| Problem statement      |   |
| • Objective            |   |
| Materials and methods  |   |
| Results and discussion |   |
| Conclusions            |   |
|                        |   |
|                        |   |
|                        |   |
| © Plana et al., 2018   | 2 |































| Characterization method requirements <ul> <li>Criteria to select a characterization method</li> </ul> |                            |    |
|-------------------------------------------------------------------------------------------------------|----------------------------|----|
|                                                                                                       | Characterization<br>method |    |
| Be safe                                                                                               | ?                          |    |
| Be repeatable                                                                                         | ?                          |    |
| Be representative of reality