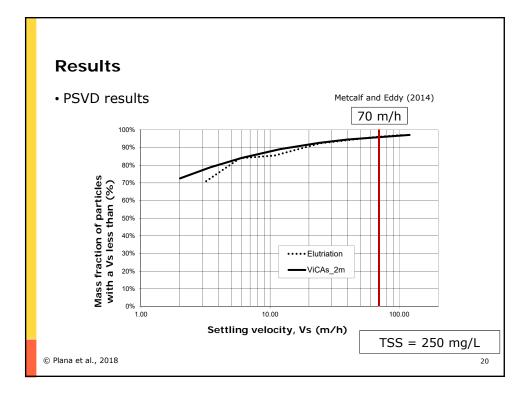

| ?                          |    |
| Be representative of reality                                                                          | ?                          |    |
| Require small sample quantity                                                                         | ?                          |    |
| Allow storage of sample before analysis                                                               | ?                          |    |
|                                                                                                       |                            |    |
| © Plana et al., 2018                                                                                  |                            | 18 |