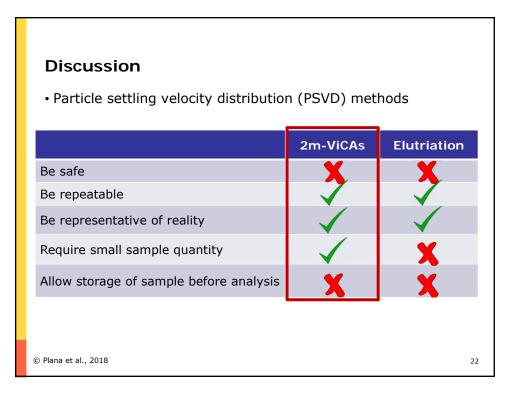

| Characterization method requirements <ul> <li>Criteria to select a characterization method</li> </ul> |                            |    |
|-------------------------------------------------------------------------------------------------------|----------------------------|----|
|                                                                                                       | Characterization<br>method |    |
| Be safe                                                                                               | ?                          |    |
| Be repeatable                                                                                         | ?                          |    |
| Be representative of reality                                                                          | ?                          |    |
| Require small sample quantity                                                                         | ?                          |    |
| Allow storage of sample before analysis                                                               | ?                          |    |
|                                                                                                       |                            |    |
| © Plana et al., 2018                                                                                  |                            | 18 |