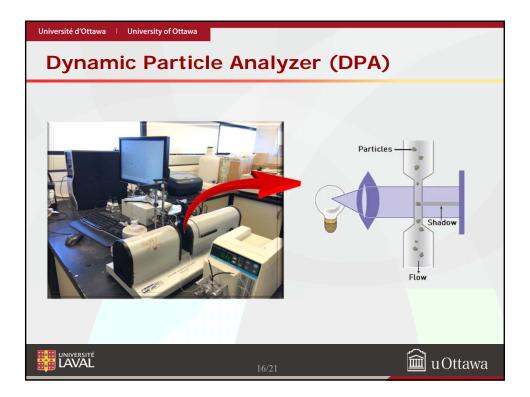

|                                            | Z-200 | 67.2 ± 11.9 | $51.2 \pm 6.4$ | 19.4 ± 7.6 | $5.0 \pm 2.0$             |     |
|                                            | Z-400 | 58.1 ± 7.5  | 44.0 ± 4.5     | 15.1 ± 3.9 | 3.7 ± 1.0                 |     |
|                                            |       |             |                |            |                           |     |
|                                            |       |             |                |            |                           |     |
|                                            |       |             |                |            |                           |     |
|                                            |       |             | 15/21          |            | 💼 u Ottawa                |     |