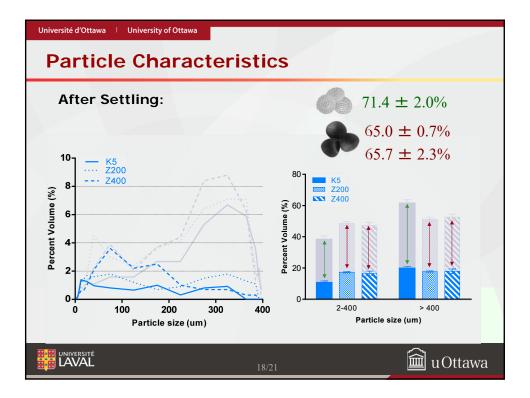

| Université d'Ottawa 🔰 University of Ottawa |       |             |                |            |                           |     |
|--------------------------------------------|-------|-------------|----------------|------------|---------------------------|-----|
| Solids Concentration & Production          |       |             |                |            |                           |     |
|                                            |       |             |                |            |                           |     |
|                                            |       |             |                |            |                           |     |
|                                            |       |             |                |            |                           |     |
|                                            |       | TSS         | VSS            | Production | Detachment rate           |     |
|                                            |       | (mg/L)      | (mg/L)         | (mg-TSS/L) | (g-TSS/m <sup>2</sup> .d) | . / |
|                                            | К5    | 53.4 ± 4.7  | 42.2 ± 2.3     | 7.7 ± 3.2  | $1.7 \pm 0.7$             |     |
|                                            | Z-200 | 67.2 ± 11.9 | $51.2 \pm 6.4$ | 19.4 ± 7.6 | $5.0 \pm 2.0$             |     |
|                                            | Z-400 | 58.1 ± 7.5  | 44.0 ± 4.5     | 15.1 ± 3.9 | 3.7 ± 1.0                 |     |
|                                            |       |             |                |            |                           |     |
|                                            |       |             |                |            |                           |     |
|                                            |       |             |                |            |                           |     |
|                                            |       |             | 15/21          |            | 💼 u Ottawa                |     |