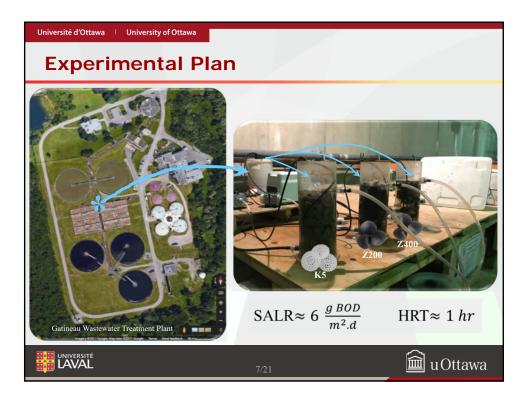

| Université d'Ottawa 🔰 University of Ottawa |       |             |                |            |                           |     |
|--------------------------------------------|-------|-------------|----------------|------------|---------------------------|-----|
| Solids Concentration & Production          |       |             |                |            |                           |     |
|                                            |       |             |                |            |                           |     |
|                                            |       |             |                |            |                           |     |
|                                            |       |             |                |            |