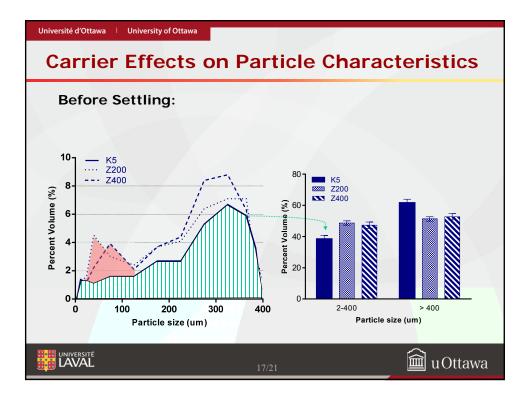

| Université d'Ottawa 🔰 University of Ottawa |       |             |                |            |                           |     |
|--------------------------------------------|-------|-------------|----------------|------------|---------------------------|-----|
| Solids Concentration & Production          |       |             |                |            |                           |     |
|                                            |       |             |                |            |                           |     |
|                                            |       |             |                |            |                           |     |
|                                            |       |             |                |            |                           |     |
|                                            |       | TSS         | VSS            | Production | Detachment rate           |     |
|                                            |       | (mg/L)      | (mg/L)         | (mg-TSS/L) | (g-TSS/m <sup>2</sup> .d) | . / |
|                                            | К5    | 53.4 ± 4.7  | 42.2 ± 2.3     | 7.7 ± 3.2  | $1.7 \pm 0.7$             |     |
|                                            | Z-200 | 67.2 ± 11.9 | $51.2 \pm 6.4$ | 19.4 ± 7.6 | $5.0 \pm 2.0$             |     |
|                                            | Z-400 | 58.1 ± 7.5  | 44.0 ± 4.5     | 15.1 ± 3.9 | 3.7 ± 1.0                 |     |
|                                            |       |             |                |            |                           |     |
|                                            |       |             |                |            |                           |     |
|                                            |       |             |                |            |                           |     |
|                                            |       |             | 15/21          |            | 💼 u Ottawa                |     |